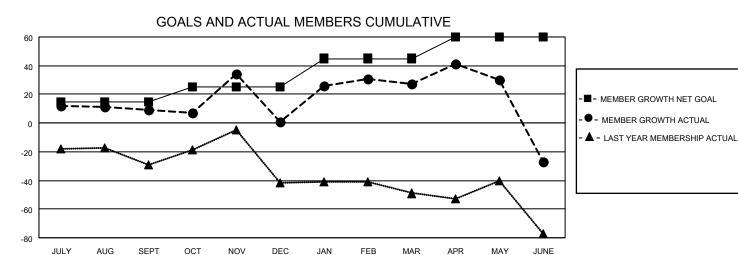

## MONTHLY MEMBERSHIP PROGRESS REPORT

LOCATION FLORIDA District 35 O Results as of: 6/30/2023

| Clubs                 |               |           |               | Members               |                        |                         |                                                    |
|-----------------------|---------------|-----------|---------------|-----------------------|------------------------|-------------------------|----------------------------------------------------|
| RESULTS FOR 2022-2023 |               |           |               | RESULTS FOR 2022-2023 |                        |                         |                                                    |
| QUARTER               | NEW CLUB GOAL | NEW CLUBS | DROPPED CLUBS | QUARTER MEMI          | BER GROWTH NET<br>GOAL | MEMBER GROWTH<br>ACTUAL | DROPPED<br>MEMBERS ACTUAL<br>(including transfers) |
| JULY/AUG/SEPT         | 1             | 0         | 0             | JULY/AUG/SEPT         | 15                     | 75                      | 58                                                 |
| OCT/NOV/DEC           | 1             | 2         | 1             | OCT/NOV/DEC           | 10                     | 91                      | 94                                                 |
| JAN/FEB/MAR           | 0             | 0         | 1             | JAN/FEB/MAR           | 20                     | 71                      | 40                                                 |
| APR/MAY/JUNE          | 0             | 0         | 0             | APR/MAY/JUNE          | 15                     | 46                      | 92                                                 |