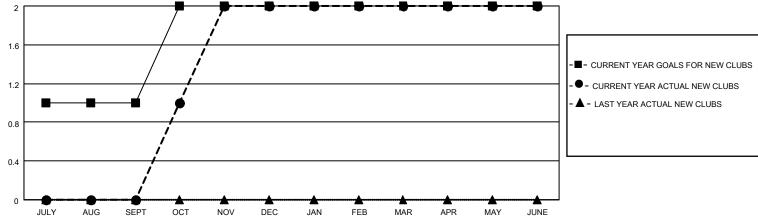

## MONTHLY MEMBERSHIP PROGRESS REPORT

LOCATION FLORIDA District 35 O Results as of: 6/30/2023

| Clubs                 |               |           |               | Members               |                        |                         |                                                    |
|-----------------------|---------------|-----------|---------------|-----------------------|------------------------|-------------------------|----------------------------------------------------|
| RESULTS FOR 2022-2023 |               |           |               | RESULTS FOR 2022-2023 |                        |                         |                                                    |
| QUARTER               | NEW CLUB GOAL | NEW CLUBS | DROPPED CLUBS | QUARTER MEMI          | BER GROWTH NET<br>GOAL | MEMBER GROWTH<br>ACTUAL | DROPPED<br>MEMBERS ACTUAL<br>(including transfers) |
| JULY/AUG/SEPT         | 1             | 0         | 0             | JULY/AUG/SEPT         | 15                     | 75                      | 58                                                 |
| OCT/NOV/DEC           | 1             | 2         | 1             | OCT/NOV/DEC           | 10                     | 91                      | 94                                                 |
| JAN/FEB/MAR           | 0             | 0         | 1             | JAN/FEB/MAR           | 20                     | 71                      | 40                                                 |
| APR/MAY/JUNE          | 0             | 0         | 0             | APR/MAY/JUNE          | 15                     | 46                      | 92                                                 |